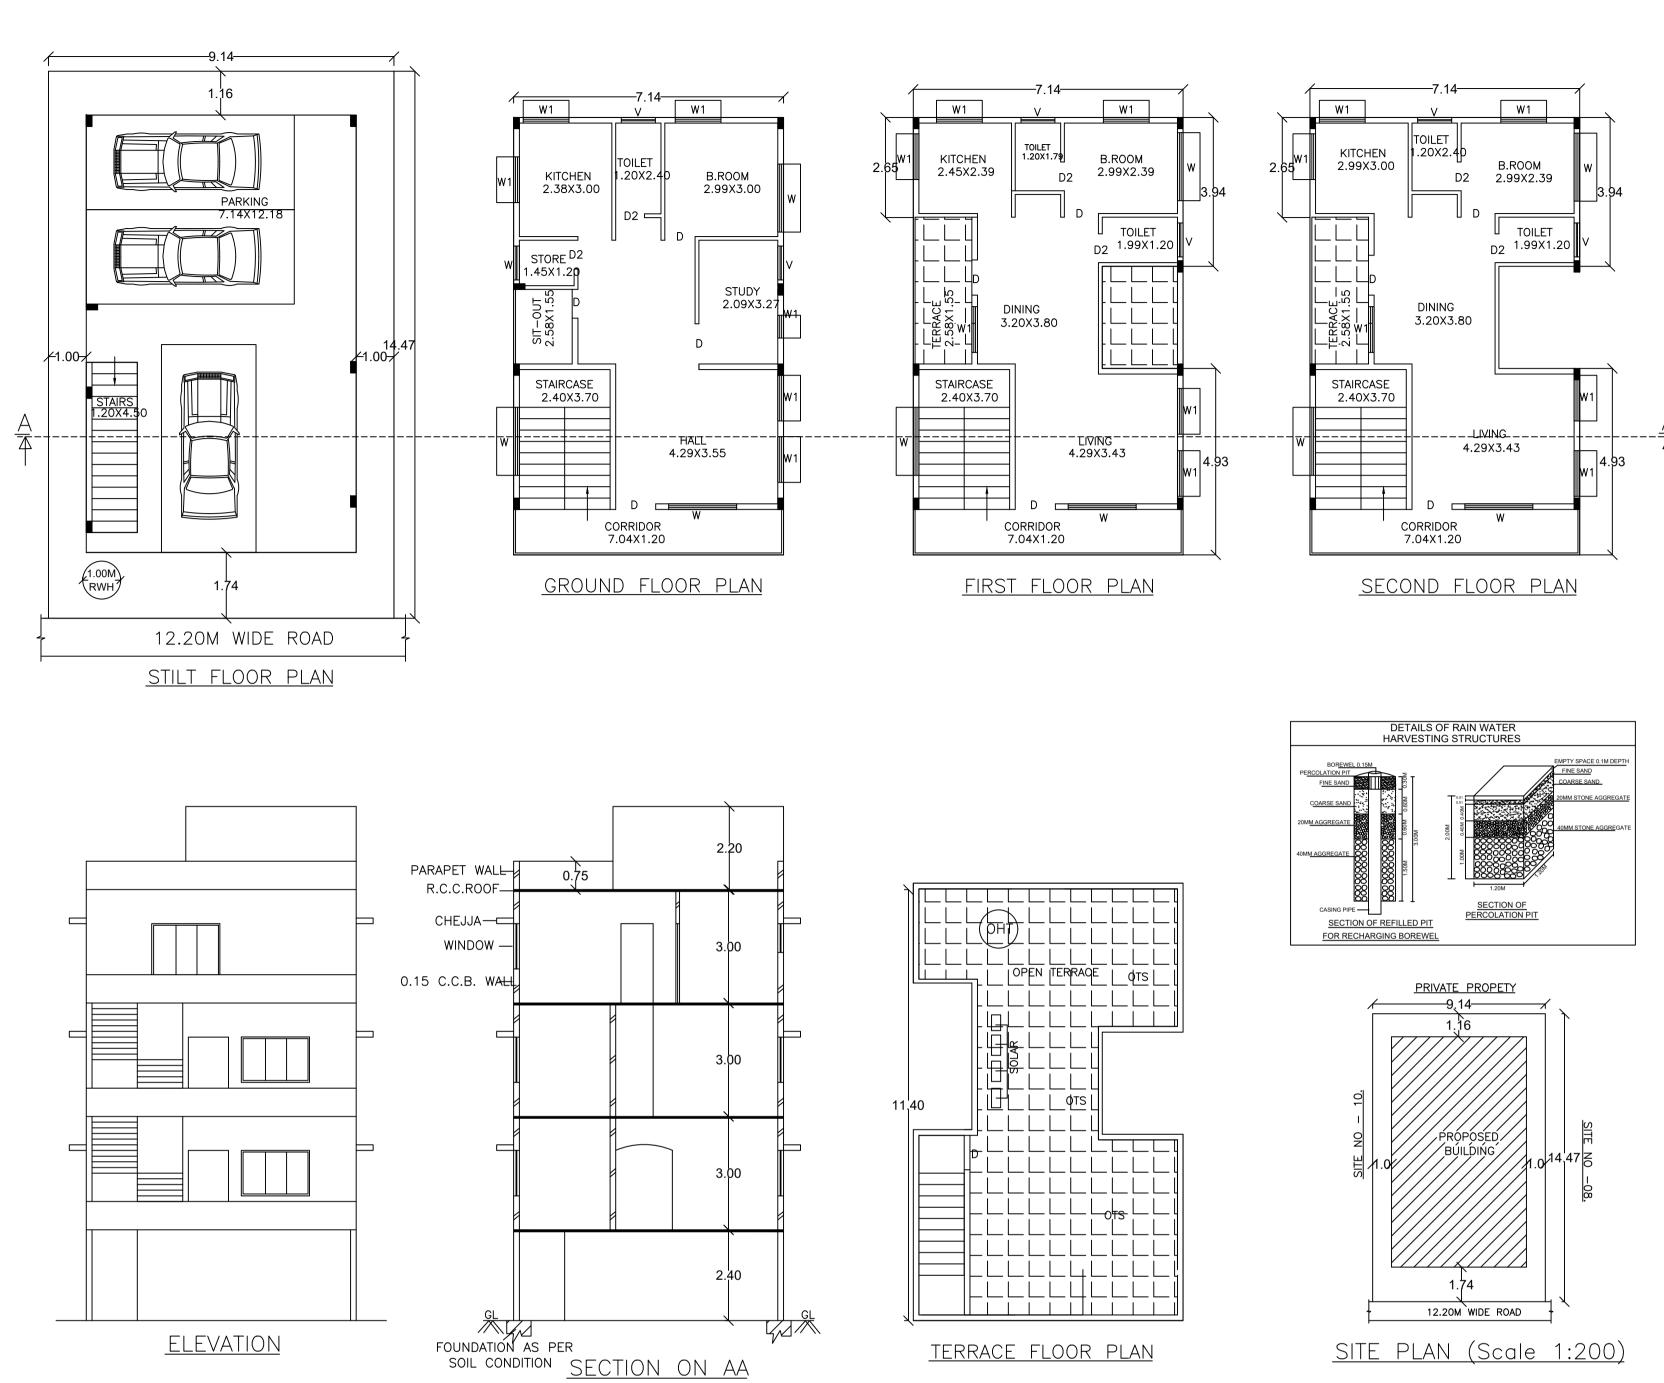

#### Block :A (A)

| Floor Name                          | Total Built Up | Deductions (A     | rea in Sq.mt.) | Proposed FAR<br>Area (Sq.mt.) | Total FAR Area | Tnmt (No.) |  |
|-------------------------------------|----------------|-------------------|----------------|-------------------------------|----------------|------------|--|
|                                     | Area (Sq.mt.)  | StairCase Parking |                | Resi.                         | (Sq.mt.)       |            |  |
| Terrace Floor                       | 7.67           | 7.67              | 0.00           | 0.00                          | 0.00           | 00         |  |
| Second Floor                        | 70.82          | 0.00              | 0.00           | 70.82                         | 70.82          | 01         |  |
| First Floor                         | 70.82          | 0.00              | 0.00           | 70.82                         | 70.82          | 01         |  |
| Ground Floor                        | 82.61          | 0.00              | 0.00           | 82.61                         | 82.61          | 01         |  |
| Stilt Floor                         | 82.61          | 0.00              | 76.85          | 0.00                          | 5.76           | 00         |  |
| Total:                              | 314.53         | 7.67              | 76.85          | 224.25                        | 230.01         | 03         |  |
| Total Number of<br>Same Blocks<br>: | 1              |                   |                |                               |                |            |  |
| Total:                              | 314.53         | 7.67              | 76.85          | 224.25                        | 230.01         | 03         |  |

UnitBUA Table for Block :A (A)

| FLOOR                | Name | UnitBUA Type | UnitBUA Area | Carpet Area | No. of Rooms | No. of Tenement |
|----------------------|------|--------------|--------------|-------------|--------------|-----------------|
| GROUND<br>FLOOR PLAN | GF   | FLAT         | 64.61        | 64.61       | 5            | 1               |
| FIRST FLOOR<br>PLAN  | FF   | FLAT         | 52.58        | 52.58       | 6            | 1               |
| SECOND<br>FLOOR PLAN | SF   | FLAT         | 52.58        | 52.58       | 6            | 1               |
| Total:               | -    | -            | 169.77       | 169.77      | 17           | 3               |

## SCHEDULE OF JOINERY:

| BLOCK NAME | NAME | LENGTH | HEIGHT | NOS |
|------------|------|--------|--------|-----|
| A (A)      | D1   | 0.76   | 2.10   | 03  |
| A (A)      | D    | 0.76   | 2.10   | 02  |
| A (A)      | D2   | 0.76   | 2.10   | 02  |
| A (A)      | D1   | 0.90   | 2.10   | 02  |
| A (A)      | D    | 0.91   | 2.10   | 06  |
| A (A)      | MD   | 1.06   | 2.10   | 03  |

SCHEDULE OF JOINERY:

| BLOCK NAME | NAME | LENGTH | HEIGHT | NOS |
|------------|------|--------|--------|-----|
| A (A)      | V    | 1.20   | 2.10   | 05  |
| A (A)      | W    | 1.80   | 1.20   | 01  |
| A (A)      | W1   | 1.80   | 2.10   | 32  |
| A (A)      | W1   | 2.20   | 2.10   | 01  |